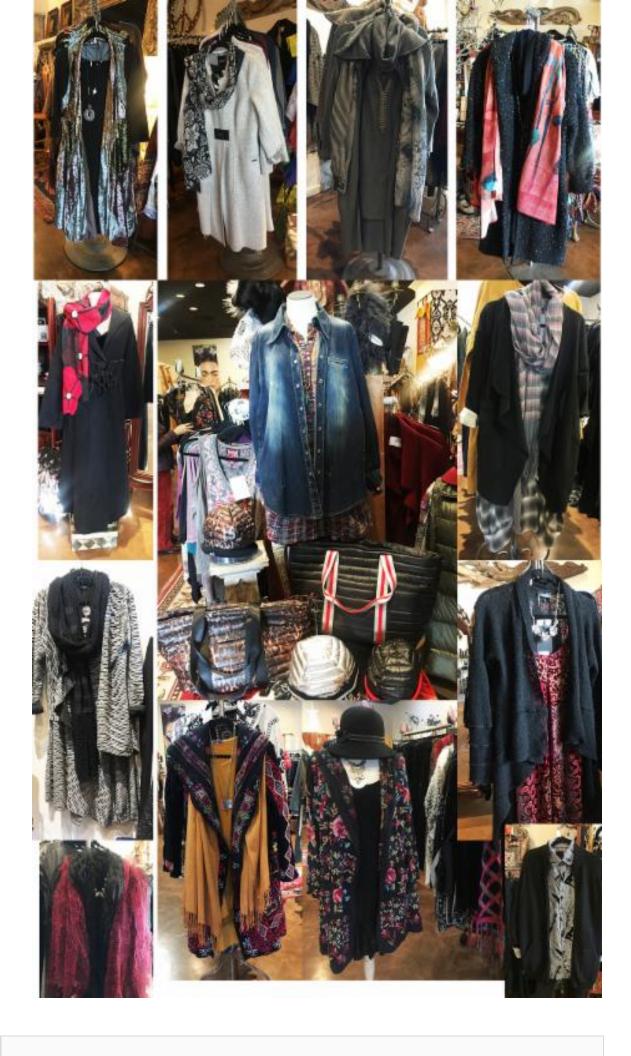

Nor of Norway, Cop Copine France and Isabel de Pedro Spain model Heather

Cashmere sweaters and fun comfy boots.

New Johnny Was, Biya

A peek into the Berkeley Shop ...

50% off all clothing (excluding out side racks), shoes socks, tights, leggings & 30% off jewelry, accessories gifts